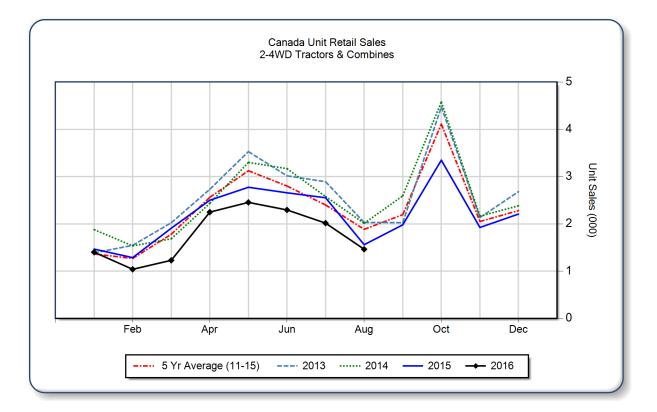

## AEM Canada Ag Tractor and Combine Report August 2016

Copyright, AEM. All rights reserved. If data is referenced, please acknowledge AEM as the source.

|                                | August |       |       | YTD - August |        |       | Beginning<br>Inventory |
|--------------------------------|--------|-------|-------|--------------|--------|-------|------------------------|
|                                | 2016   | 2015  | %Chg  | 2016         | 2015   | %Chg  | Aug 2016               |
| <b>2WD Farm Tractors</b>       |        |       |       |              |        |       |                        |
| < 40 HP                        | 795    | 882   | -9.9  | 7,388        | 8,789  | -15.9 | 9,308                  |
| 40 < 100 HP                    | 300    | 287   | 4.5   | 3,048        | 3,394  | -10.2 | 4,511                  |
| 100+ HP                        | 174    | 204   | -14.7 | 2,222        | 2,874  | -22.7 | 2,394                  |
| <b>Total 2WD Farm Tractors</b> | 1,269  | 1,373 | -7.6  | 12,658       | 15,057 | -15.9 | 16,213                 |
| <b>4WD Farm Tractors</b>       | 19     | 7     | 171.4 | 495          | 533    | -7.1  | 225                    |
| Total Farm Tractors            | 1,288  | 1,380 | -6.7  | 13,153       | 15,590 | -15.6 | 16,438                 |
| Self-Prop Combines             | 175    | 179   | -2.2  | 994          | 1,117  | -11.0 | 505                    |